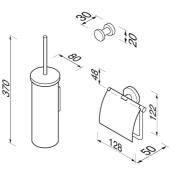

## Geesa Nemox Toilet accessories set - Toilet brush and holder - Toilet roll holder with cover - Towel hook - Black

| Item number:           | 916500-06-115         |
|------------------------|-----------------------|
| Serie:                 | Nemox Black           |
| Color name:            | Black                 |
| Finishing:             | Matt;Sprayed          |
| Material:              | Stainless steel;Zamac |
| Mounting type:         | Screws                |
| Mounting set included: | Yes                   |
| Guarantee (years):     | 15                    |
| GTIN:                  | 8712163208033         |

## **Product properties**

- Durable: lasts for years to come, even after extensive use
- Complete set: for an instant update and new look
- Extra brush head included: the set comes with an extra brush head, including for both black and white brushes
- Dutch Design: the series is exclusively designed in the Netherlands
- Easy to assemble: easy to install using the assembly materials provided
- Warranty: this range comes with a 15-year guarantee