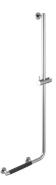

## Geesa Comfort & Safety Shower riser rail with grab rail Chrome - Righthanded (anti-slip handle included)

Item number: 915825-62-R Weight limit (kg): 150

Serie: Comfort & Safety (Geesa)

Color name: Chrome

## **Product properties**

- High load capacity: fixing materials for concrete walls provided
- Extra grip: includes anti-slip handle
- Concealed fittings: no visible mounting hardware after installation
- Excellent ease of use: the 25 mm diameter of the tube used for the handle leaves plenty of space between the handle and the wall for added grip
- Testing and inspection: tested and approved in compliance with the latest TÜV standards
- Maximum load capacity: this product can support up to 150 kg
- Warranty: this range comes with a 15-year guarantee