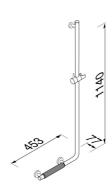

## Geesa Comfort & Safety Shower riser rail with grab rail Chrome - Righthanded (anti-slip handle included)

Item number: 915825-62-R Weight limit (kg): 150

Serie: Comfort & Safety (Geesa)

Color name: Chrome

## **Product properties**

- High load capacity: fixing materials for concrete walls provided
- Extra grip: includes anti-slip handle
- Concealed fittings: no visible mounting hardware after installation
- Excellent ease of use: the 25 mm diameter of the tube used for the handle leaves plenty of space between the handle and the wall for added grip
- Testing and inspection: tested and approved in compliance with the latest TÜV standards
- Maximum load capacity: this product can support up to 150 kg
- Warranty: this range comes with a 15-year guarantee