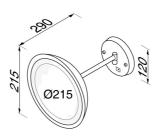

## Geesa Mirror Shaving mirror with 1 arm LED-lit 3x magnification ø 215 mm Chrome

Item number:911088Serie:MirrorColor name:Chrome

Finishing: Chromium-plated

Material: Brass; Glass

Mounting set included: Yes