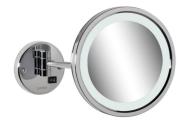

## Geesa Mirror Shaving mirror with 1 arm LED-lit 3x magnification ø 215 mm Chrome

Item number:911088Serie:MirrorColor name:Chrome

Finishing: Chromium-plated

Material: Brass; Glass

Mounting set included: Yes

## **Product properties**

- Moisture resistant: this mirror is IP44 rated and therefore suitable for wet rooms
- Long-lasting: strong materials used, ideal for use in the hospitality sector
- Magnifying effect: the reflection in the mirror is magnified 3x
- Easy to install: solid fixing, directly onto the wall
- Warranty: this range comes with a 2-year guarantee