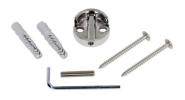

## Geesa Spare part - Fixing set (not suitable for: 917510-02, 917510-06, 917516-02, 917543-02 & 917545-02)

| Item number:           | 91224102        |
|------------------------|-----------------|
| Serie:                 | Spareparts      |
| Material:              | Stainless steel |
| Mounting set included: | No              |
| Guarantee (years):     | 2               |
| GTIN:                  | 8712163105288   |
|                        |                 |