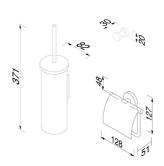

## Geesa Nemox Toilet accessories set - Toilet brush and holder - Toilet roll holder with cover - Towel hook - Brushed stainless steel

**Item number:** 916500-05-115

Serie:Nemox Stainless steelColor name:Brushed stainless steelFinishing:Brushed stainless steel

Material: Stainless steel

Mounting type: Screws
Mounting set included: Yes
Guarantee (years): 15

**GTIN:** 8712163191328