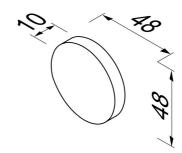

## Geesa Nemox / Tone Cap Chrome - for glass fixing kit 916568-02

Item number: 916569-02 Weight limit (kg): 10

Serie: Nemox Chrome

Color name: Chrome

Finishing: Chromium-plated
Material: Stainless steel

Guarantee (years): 15