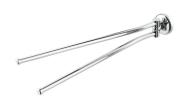

## Geesa Hotel Towel rail with 2 arms Chrome

Item number:915305-02Serie:HotelColor name:Chrome

Finishing: Chromium-plated

Material:BrassMounting type:ScrewsMounting set included:YesGuarantee (years):15

**GTIN:** 8712163191755

## **Product properties**

- Durable: lasts for years to come, even after extensive use
- Convenient storage: flexible arms, which make it easy to use in small spaces
- Easy to use: space for multiple towels
- Dutch Design: the series is exclusively designed in the Netherlands
- Warranty: this range comes with a 15-year guarantee