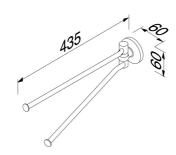

## Geesa Hotel Towel rail with 2 arms Chrome

Item number:915305-02Serie:HotelColor name:Chrome

Finishing: Chromium-plated

Material:BrassMounting type:ScrewsMounting set included:YesGuarantee (years):15

**GTIN:** 8712163191755