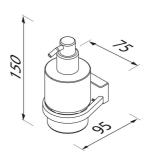

## Geesa Hotel Soap dispenser 200 ml Chrome

Item number:917016Serie:HotelColor name:Chrome

Finishing: Chromium-plated

Material: Brass; Glass; Zamac

Mounting type: Screws
Mounting set included: Yes
Guarantee (years): 2