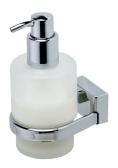

## Geesa Hotel Soap dispenser 200 ml Chrome

Item number:917016Serie:HotelColor name:Chrome

Finishing: Chromium-plated

Material: Brass; Glass; Zamac

Mounting type: Screws
Mounting set included: Yes
Guarantee (years): 2

## **Product properties**

- Durable: lasts for years to come, even after extensive use
- Compact: the wall model gives you more space around your sink
- Easy to use: the removable soap reservoir is easy to (re)fill
- Dutch Design: the series is exclusively designed in the Netherlands
- Easy to assemble: easy to install using the assembly materials provided
- Warranty: this range comes with a 2-year guarantee