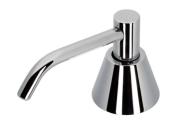

## Geesa Hotel Soap dispenser surface-mounted with PE soap container Chrome

Item number:91628Serie:HotelColor name:Chrome

Finishing: Chromium-plated

Material: Brass
Guarantee (years): 2

**GTIN:** 8712163101976

## **Product properties**

- Durable: lasts for years to come, even after extensive use
- Easy to use: the removable soap reservoir is easy to (re)fill
- Dutch Design: this range is designed in the Netherlands
- Easy to assemble: easy to install using the assembly materials provided
- Warranty: this range comes with a 2-year guarantee