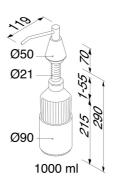

## Geesa Hotel Soap dispenser surface-mounted with PE soap container Chrome

Item number:91628Serie:HotelColor name:Chrome

Finishing: Chromium-plated

Material: Brass
Guarantee (years): 2

**GTIN:** 8712163101976

## **Product properties**

- Durable: lasts for years to come, even after extensive use
- Easy to use: the removable soap reservoir is easy to (re)fill
- Dutch Design: this range is designed in the Netherlands
- Easy to assemble: easy to install using the assembly materials provided
- Warranty: this range comes with a 2-year guarantee