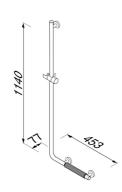

## Geesa Comfort & Safety Shower riser rail with grab rail Chrome - Left-handed (anti-slip handle included)

Item number: 915825-62-L Weight limit (kg): 150

Serie: Comfort & Safety (Geesa)

Color name: Chrome

## **Product properties**

- High load capacity: fixing materials for concrete walls provided
- Extra grip: includes 2 anti-slip handles
- Concealed fittings: no visible mounting hardware after installation
- Excellent ease of use: the 25 mm diameter of the tube used for the handle leaves plenty of space between the handle and the wall for added grip
- Testing and inspection: tested and approved in compliance with the latest TÜV standards
- Maximum load capacity: this product can support up to 150 kg
- Warranty: this range comes with a 15-year guarantee