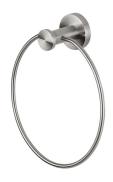

## Geesa Nemox Towel ring Brushed stainless steel

Item number:916504-05Weight limit (kg):10Serie:Nemox Stainless steelConcealed fixing:True

Color name:Brushed stainless steelFinishing:Brushed stainless steelMaterial:Stainless steel; Zamac

## **Product properties**

- Durable: lasts for years to come, even after extensive use
- Convenient storage: room for a towel
- Dutch Design: this range is designed in the Netherlands
- Easy to assemble: easy to install using the assembly materials provided
- Warranty: this range comes with a 15-year guarantee