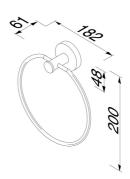

## Geesa Nemox Towel ring Brushed stainless steel

Item number:916504-05Weight limit (kg):10Serie:Nemox Stainless steelConcealed fixing:True

Color name:Brushed stainless steelFinishing:Brushed stainless steelMaterial:Stainless steel; Zamac

Mounting type: Screws
Mounting set included: Yes
Guarantee (years): 15

**GTIN:** 8712163160331