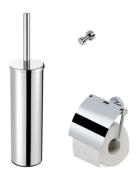

## Geesa Nemox Toilet accessories set - Toilet brush and holder - Toilet roll holder with cover - Towel hook - Chrome

Item number:916500-02-115Serie:Nemox Chrome

Color name: Chrome

Finishing: Chromium-plated
Material: Stainless steel

## **Product properties**

- Durable: lasts for years to come, even after extensive use
- Complete set: for an instant update and new look
- Extra brush head included: the set comes with an extra brush head, including for both black and white brushes
- Dutch Design: the series is exclusively designed in the Netherlands
- Easy to assemble: easy to install using the assembly materials provided
- Warranty: this range comes with a 15-year guarantee