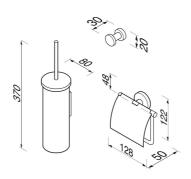

## Geesa Nemox Toilet accessories set - Toilet brush and holder - Toilet roll holder with cover - Towel hook - Chrome

Item number:916500-02-115Serie:Nemox Chrome

Color name: Chrome

Finishing: Chromium-plated
Material: Stainless steel

## **Product properties**

- Durable: lasts for years to come, even after extensive use
- Complete set: for an instant update and new look
- Extra brush head included: the set comes with an extra brush head, including for both black and white brushes
- Dutch Design: the series is exclusively designed in the Netherlands
- Easy to assemble: easy to install using the assembly materials provided
- Warranty: this range comes with a 15-year guarantee