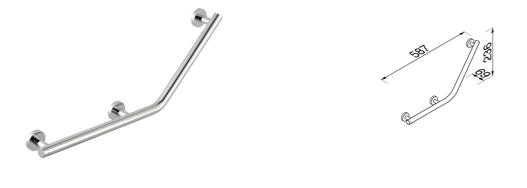

## Geesa Comfort & Safety Safety grip handle 135° Chrome

| Item number:           | 915809-02-R              | Weight limit (kg): | 150 |
|------------------------|--------------------------|--------------------|-----|
| Serie:                 | Comfort & Safety (Geesa) |                    |     |
| Color name:            | Chrome                   |                    |     |
| Finishing:             | Chromium-plated          |                    |     |
| Material:              | Stainless steel          |                    |     |
| Mounting set included: | Yes                      |                    |     |
| Certifications:        | Tüv                      |                    |     |
| Guarantee (years):     | 15                       |                    |     |
| GTIN:                  | 8712163192110            |                    |     |