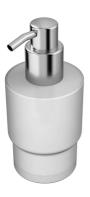

Geesa Spare part - Soap dispenser 200 ml (for: 912416-02, 912716-02, 914516-02, 915316-02, 915516, 915316-02, 917316-02 & 918416-02)

Item number:91224706Serie:Spareparts

Finishing: Chromium-plated

Material: Glass;Brass