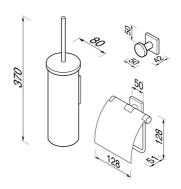

## Geesa Nelio Toilet accessories set - Toilet brush and holder - Toilet roll holder with cover - Towel hook - Chrome

**Item number:** 916800-02-115

Serie: Nelio
Color name: Chrome

Finishing: Chromium-plated

Material: Stainless steel;Zamac

Mounting type: Screws
Mounting set included: Yes
Guarantee (years): 15

**GTIN:** 8712163190130