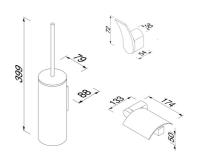

## Geesa Wynk Toilet accessories set - Toilet brush and holder - Toilet roll holder with cover - Towel hook - Chrome

Item number: 914500-02-115

Serie: Wynk Color name: Chrome

Finishing: Chromium-plated

Material: Zamac Mounting type: Screws Mounting set included: Yes GIO 2013