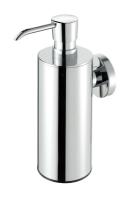

## Geesa Nemox Soap dispenser 200 ml Chrome

 Item number:
 916527-02
 Volume (I):
 0.2

 Serie:
 Nemox Chrome
 Weight limit (kg):
 10

Color name: Chrome

Finishing: Chromium-plated

Material: Stainless steel;Zamac

## **Product properties**

- Durable: lasts for years to come, even after extensive use
- Easy to use: the removable soap reservoir is easy to (re)fill
- Compact: the wall model gives you more space around your sink
- Universally applicable: suitable for bathrooms, toilets and kitchens
- Easy to assemble: easy to install using the assembly materials provided
- Warranty: this range comes with a 2-year guarantee