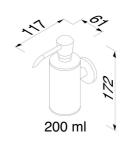

## Geesa Nemox Soap dispenser 200 ml Chrome

 Item number:
 916527-02
 Volume (I):
 0.2

 Serie:
 Nemox Chrome
 Weight limit (kg):
 10

Color name: Chrome

Finishing: Chromium-plated

Material: Stainless steel;Zamac