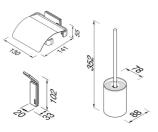

## Geesa Craft Toilet accessories set - Toilet brush and holder - Toilet roll holder with cover - Towel hook - Polished stainless steel

| Item number:           | 911500-02-115            |
|------------------------|--------------------------|
| Serie:                 | Craft                    |
| Color name:            | Polished stainless steel |
| Finishing:             | Polished                 |
| Material:              | Stainless steel          |
| Mounting set included: | No                       |
| GTIN:                  | 8712163221100            |