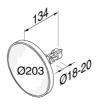

## Geesa Mirror Shaving mirror unit with tube clamp 3x magnification Chrome

Item number:911095Serie:Mirror

Finishing: Chromium-plated

Material: Brass; Glass

Guarantee (years):

**GTIN:** 8712163192295