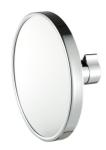

## Geesa Mirror Shaving mirror unit with tube clamp 3x magnification Chrome

Item number:911095Serie:Mirror

Finishing: Chromium-plated

Material: Brass; Glass

Guarantee (years):

**GTIN:** 8712163192295