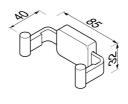

## Geesa Hotel Towel hook double Chrome

Item number:917015Serie:HotelColor name:Chrome

Finishing: Chromium-plated
Material: Brass;Zamac
Mounting type: Screws
Mounting set included: Yes
Guarantee (years): 15

## **Product properties**

- Durable: lasts for years to come, even after extensive use
- Convenient storage: space for several towels
- Universally applicable: suitable for bathrooms, toilets and kitchens
- Dutch Design: the series is exclusively designed in the Netherlands
- · Easy to assemble: easy to install using the assembly materials provided
- Warranty: this range comes with a 15-year guarantee