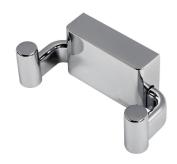

## Geesa Hotel Towel hook double Chrome

Item number:917015Serie:HotelColor name:Chrome

Finishing: Chromium-plated
Material: Brass;Zamac
Mounting type: Screws
Mounting set included: Yes
Guarantee (years): 15

## **Product properties**

- Durable: lasts for years to come, even after extensive use
- Convenient storage: space for several towels
- Universally applicable: suitable for bathrooms, toilets and kitchens
- Dutch Design: the series is exclusively designed in the Netherlands
- · Easy to assemble: easy to install using the assembly materials provided
- Warranty: this range comes with a 15-year guarantee