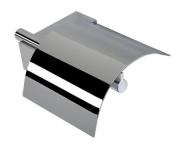

## Geesa Nexx Toilet roll holder with cover Chrome

Item number: 917508-02
Serie: Nexx

Finishing: Chromium-plated

Material:BrassMounting type:ScrewsMounting set included:YesGuarantee (years):15

**GTIN:** 8712163170071

## **Product properties**

- Durable: lasts for years to come, even after extensive use
- Easy to use: suitable for all roll sizes
- Dutch Design: this range is designed in the Netherlands
- · Easy to assemble: easy to install using the assembly materials provided
- Warranty: this range comes with a 15-year guarantee