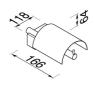

## Geesa Nexx Toilet roll holder with cover Chrome

Item number: 917508-02
Serie: Nexx

Finishing: Chromium-plated

Material:BrassMounting type:ScrewsMounting set included:YesGuarantee (years):15

**GTIN:** 8712163170071