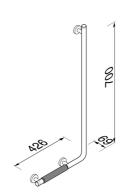

## Geesa Comfort & Safety Grab rail 90° - Right-handed Chrome (anti-slip handle included)

Item number: 915808-62-R Weight limit (kg): 150

Serie: Comfort & Safety (Geesa)

Color name: Chrome

Finishing: Chromium-plated

Material: Zamac; Stainless steel

Mounting type:ScrewsMounting set included:YesCertifications:TüvGuarantee (years):15

**GTIN:** 8712163212108

## **Product properties**

- High load capacity: fixing materials for concrete walls provided
- Extra grip: includes anti-slip handle
- Concealed fittings: no visible mounting hardware after installation
- Excellent ease of use: the 25 mm diameter of the tube used for the handle leaves plenty of space between the handle and the wall for added grip
- Testing and inspection: tested and approved in compliance with the latest TÜV standards
- Maximum load capacity: this product can support up to 150 kg
- Warranty: this range comes with a 15-year guarantee